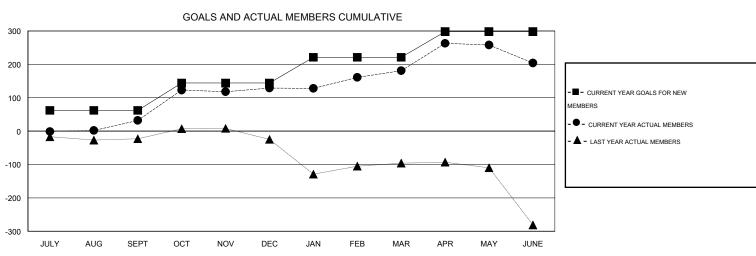

## GOALS AND ACTUAL NEW CLUBS CUMULATIVE

| DROPPED CLUBS: 4  DROPPED MEMBERS |                 | 46 CLUBS OF 57 ADDED 1 OR MORE NEW MEMBERS | GENDER DISTRIBU<br>MALE<br>FEMALE     | 1,006 (56.80%)<br>765 (43.20%) |                   |
|-----------------------------------|-----------------|--------------------------------------------|---------------------------------------|--------------------------------|-------------------|
| DECEASED  CLUB CANCELLED  OTHER   | 11<br>80<br>208 | CLICK HERE FOR HEALTH ASSESSMENT DATA      | FAMILY UNIT MEMBERS HEAD OF HOUSEHOLD |                                | 453<br>199<br>254 |
| TOTAL                             | 299             |                                            | NON-HEAD OF HOUSEHOLD                 |                                |                   |