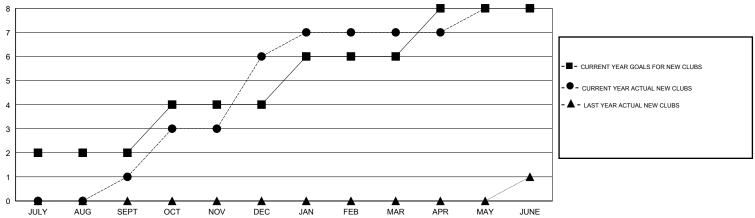

## GOALS AND ACTUAL NEW CLUBS CUMULATIVE

| DROPPED CLUBS: 4  DROPPED MEMBERS |                 | 46 CLUBS OF 57 ADDED 1 OR MORE NEW MEMBERS | GENDER DISTRIBU<br>MALE<br>FEMALE     | 1,006 (56.80%)<br>765 (43.20%) |                   |
|-----------------------------------|-----------------|--------------------------------------------|---------------------------------------|--------------------------------|-------------------|
| DECEASED  CLUB CANCELLED  OTHER   | 11<br>80<br>208 | CLICK HERE FOR HEALTH ASSESSMENT DATA      | FAMILY UNIT MEMBERS HEAD OF HOUSEHOLD |                                | 453<br>199<br>254 |
| TOTAL                             | 299             |                                            | NON-HEAD OF HOUSEHOLD                 |                                |                   |